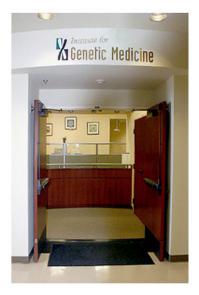

## Institute of Genetic Medicine

University of Southern California Los Angeles, California

Programming, architectural, engineering and interior design services for 12,000 square ft. expansion of the Institute of Genetic Medicine including laboratory and faculty and research offices, conference rooms and student collegial research areas. Included was replacement of the entire building normal and emergency power systems, and HVAC system for the second floor of the Clinical Science Center, addition of a new stair tower within the building and reconstruction and ADA upgrade of the second floor public restrooms.