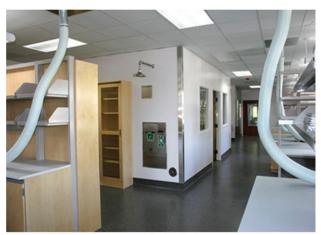

## Institute of Genetic Medicine

University of Southern California Los Angeles, California

Programming, architectural, engineering and interior design services for 12,000 square ft. expansion of the Institute of Genetic Medicine including laboratory and faculty and research offices, conference rooms and student collegial research areas. Included was replacement of the entire building normal and emergency power systems, and HVAC system for the second floor of the Clinical Science Center, addition of a new stair tower within the building and reconstruction and ADA upgrade of the second floor public restrooms.