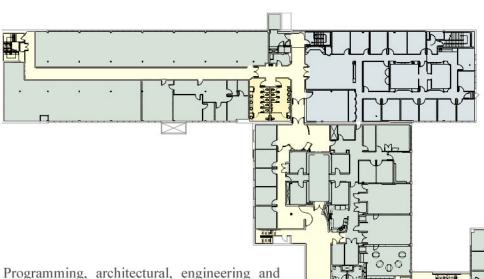

## Institute of Genetic Medicine

University of Southern California Los Angeles, California

Programming, architectural, engineering and interior design services for 12,000 square ft. expansion of the Institute of Genetic Medicine including laboratory and faculty and research offices, conference rooms and student collegial research areas. Included was replacement of the entire building normal and emergency power systems, and HVAC system for the second floor of the Clinical Science Center, addition of a new stair tower within the building and reconstruction and ADA upgrade of the second floor public restrooms.